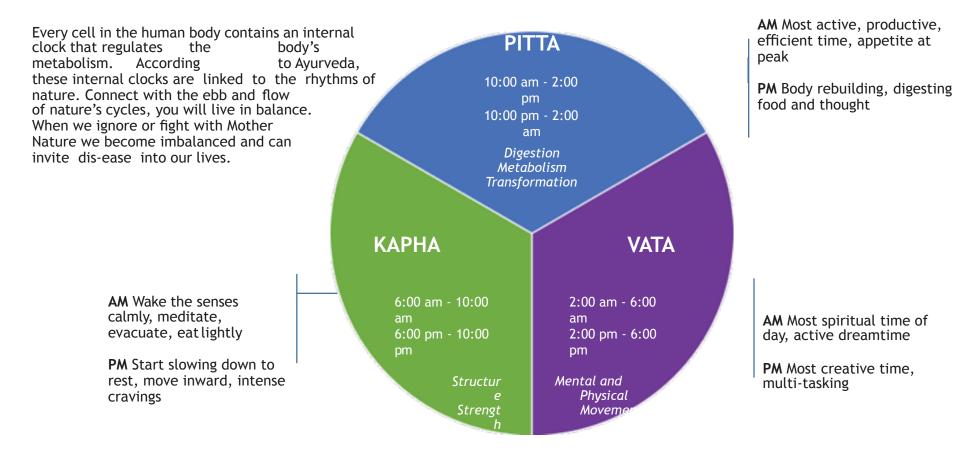

## Ayurveda's Clock at a glance

## Our 24-hour Cycle, The Seasons and Our Stages of Life



## Seasons and Qualities

|         | VATA         | PITT<br>A   | КАРНА         |
|---------|--------------|-------------|---------------|
| Seasons | Fall through | Late Spring | Late Winter   |
|         | early Winter | through     | through early |
|         | (cold, dry,  | Summer      | Spring        |
|         | windy)       | (dry, hot)  | (wet, cold)   |

| Stages of Life | 40s - death                                                   | 20s - 40s                                           | Birth - early<br>20s                                                                              |
|----------------|---------------------------------------------------------------|-----------------------------------------------------|--------------------------------------------------------